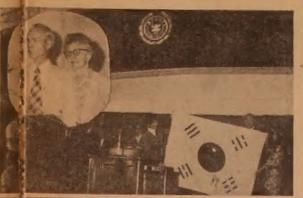

McCormick Memorial Hall was built in 1948 and the newest of the church buildings, the Christian Education wing, was constructed in 1960.

Korea Times Photo

An old national flag returned after 55 years excited people to shout hurrah for Korea. They are, from left, President Emeritus Woo Ho-ik of Sungion University, student representative Kim Yong-hun, and James Moffet, son of the late Samuel Moffet who founded Sungshil School in Pyongyang, predecessor of Sungion University, and protected the flag from Japanese colonialists.

# U.S. Missionary Moffet's Son Returns Taeguk Flag of 1919

A national flag of Korea, which used to be hoisted as a symbol of patriotism at a school in Pyongyang during the independence movement in 1919 was returned to Korea by an American who has been keeping it for 55 years.

James Moffet, son of Samuel Moffet, an early American Christian missionary in Korea, delivered the national flag yesterday to Sungjon University which succeeded Sungsil School of Pyong-

vang.

Samuel Moffet used to fly the flag at the school despite the rigid regulation of the Japanese colonialists, the visiting son of the late missionary explained.

He returned the flag measured 180 by 120 centimeters in a flag-raising ceremony held yesterday at the

university campus.

who who

to our

end

our as a

r by

nng